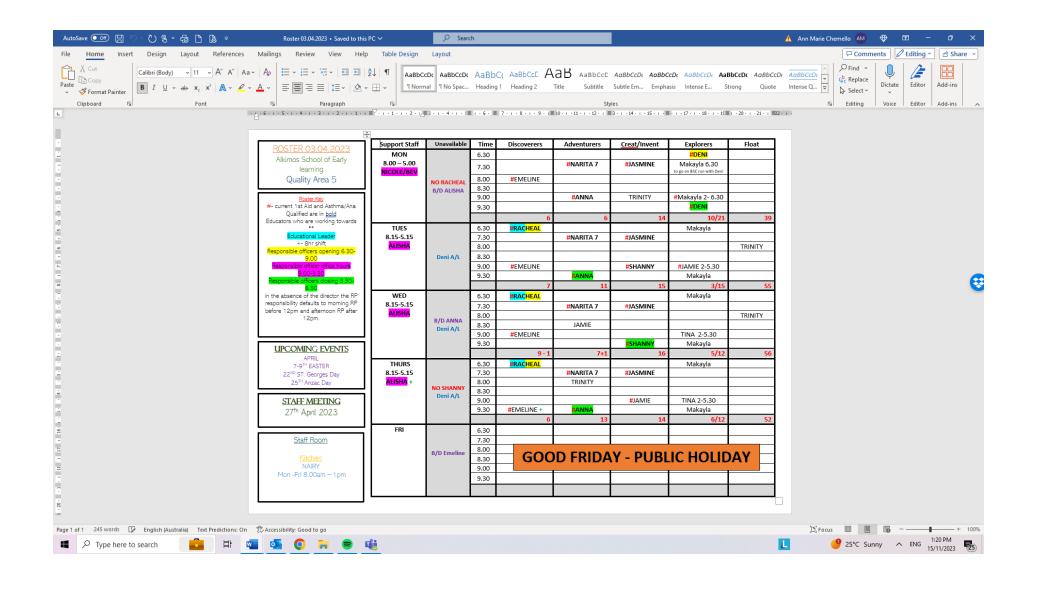

|                                                                                                                    | Support Staff                                | Unavailable | Time         | Discoverers   | Adventurers | Creat/Invent           | Explorers      | Float                                    |
|--------------------------------------------------------------------------------------------------------------------|----------------------------------------------|-------------|--------------|---------------|-------------|------------------------|----------------|------------------------------------------|
| ROSTER 18.09.2023                                                                                                  | MON                                          |             | 6.30         |               | #NARITA     | <mark>CIA</mark> RA    |                |                                          |
|                                                                                                                    | 8.15-5.15                                    |             | 7.30         | #EMELINE      |             |                        |                |                                          |
| Alkimos School of Early                                                                                            | ALISHA                                       | NO RACHEAL  | 8.00         |               |             |                        |                |                                          |
| learning                                                                                                           |                                              | NO SHANNY   | 8.30         |               |             |                        |                | Cover Narita to take<br>schoolies        |
| Quality Area 5                                                                                                     |                                              | LAUREN A/L  | 9.00         |               |             |                        | # JAMIE 8-5.00 | Cover Ed Leader & prog                   |
| Roster Key<br>#- current 1st Aid, Asthma/Ana<br>Qualified are in bold                                              |                                              |             | 9.30         |               | #ANNA       | #JASMINE +             | #MEL D         |                                          |
|                                                                                                                    |                                              |             |              | 4             | 12-1        | 16+1                   | 7/14           |                                          |
|                                                                                                                    | TUES                                         |             | 6.30         |               | #SHANNY     | #CIARA 7               |                |                                          |
| Educators who are working towards  **                                                                              | 8 <mark>.15-5.1</mark> 5                     |             | 7.30         | #RACHEAL      |             |                        |                |                                          |
| Educational Leader                                                                                                 | ALISHA                                       |             | 8.00         |               | #EMELINE    |                        |                |                                          |
| +- 8hr shift                                                                                                       |                                              | LAUREN A/L  | 8.30         |               |             |                        |                |                                          |
| Responsible officers opening 6.30-<br>9.00                                                                         |                                              |             | 9.00         |               |             | #JASMINE               | #JAMIE 8-5     | Cover Shanny to take<br>schoolies + PROG |
| Responsible officer office hours                                                                                   |                                              |             | 9.30         |               | #ANNA       |                        | #MEL D         |                                          |
| 9.00-3.30                                                                                                          |                                              |             |              | 4             | 15          | 18                     | 7/9            |                                          |
| Responsible officers closing 3.30-6.30 in the absence of the director the RP responsibility defaults to morning RP | WED<br>8.00-5.00<br>ALISHA<br>Take schoolies | LAUREN A/L  | 6.30         |               | #NARITA     | #SHANNY                |                |                                          |
|                                                                                                                    |                                              |             | 7.30         | #EMELINE 7 +  |             |                        |                |                                          |
|                                                                                                                    |                                              |             | 8.00         | Cover PROG    | #ADELPHINE  |                        |                |                                          |
| before 12pm and afternoon RP after                                                                                 | Take schoolies                               | B/D CIARA   | 8.30         |               |             |                        |                |                                          |
| 12pm.                                                                                                              |                                              |             | 9.00         | #RACHEAL 8.45 | #ANNA +     |                        | #TINA          |                                          |
|                                                                                                                    |                                              |             | 9.30         |               |             | #JASMINE               | #MEL D         |                                          |
|                                                                                                                    |                                              |             |              | 3             | 12          | 16                     | 4/14           |                                          |
| <u>UPCOMING EVENTS</u>                                                                                             | THURS                                        |             | 6.30         | #RACHEAL +    |             | #CIARA 7               |                |                                          |
| 14th R U OK Day?                                                                                                   | 8.15-5.15<br>ALISHA                          |             | 7.30         |               | #NARITA     |                        |                | Narita take<br>schoolies                 |
| 22 <sup>nd</sup> Footy colours day                                                                                 | ALISHA                                       | LAUREN A/L  | 8.00         |               | #JAMIE      |                        |                | schoolies                                |
|                                                                                                                    |                                              | NO SHANNY   | 8.30         |               |             |                        |                |                                          |
|                                                                                                                    |                                              |             | 9.00         | #EMELINE      |             | #JASMINE               | #MEL D         |                                          |
| STAFF MEETING                                                                                                      |                                              |             | 9.30         |               | #ANNA       |                        | #TINA          |                                          |
|                                                                                                                    |                                              |             |              | 7             | 15          | 18                     | 9/18           |                                          |
| <u>Kitchen</u>                                                                                                     | FRI<br>8.15-4.45<br><mark>ALISHA</mark> +    | B/D EMELINE | 6.30         |               | #NARITA     | #CIA <mark>RA</mark> + |                | Narita take                              |
|                                                                                                                    |                                              |             |              | HOLLANININ    |             |                        |                | schoolies                                |
|                                                                                                                    |                                              |             | 7.30<br>8.00 | #SHANNY       | #JAMIE      |                        |                |                                          |
|                                                                                                                    |                                              |             | 8.30         | #MADI         | #J/AIVIIL   |                        |                |                                          |
| NAIRY                                                                                                              |                                              | A/L RACHEAL | 9.00         |               |             | #JASMINE               | #MEL D         |                                          |
| Mon -Fri 8.00am – 1pm                                                                                              |                                              |             | 9.30         |               | #ANNA       |                        | #TINA          |                                          |
|                                                                                                                    |                                              |             | 3.50         | 5             | 13          | 17                     | 8/13           |                                          |
|                                                                                                                    |                                              |             |              | •             | - 25        |                        | 0/13           |                                          |

Rosters to show staffing, consistency in rooms for children and families.